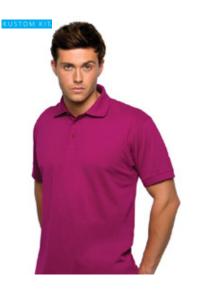

#### Mens Short Sleeved Polo:

- Slanted placket
- Spare button
- Cuffed sleeves
- Half moon yoke
- Taped back neck
- Side vents
- Can be tumble dried

#### Fabric 65% Polyester, 35% Cotton Weight 185g/m<sup>2</sup>

| SIZE | S     | М  | L  | XL | 2XL   | 3XL   | 4XL   | 5XL   |
|------|-------|----|----|----|-------|-------|-------|-------|
|      | 36-38 | 40 | 42 | 44 | 46-48 | 50-52 | 54-56 | 58-60 |