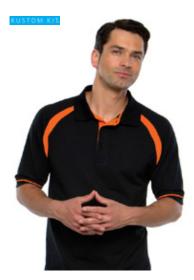

#### **Contrast Polo:**

- Slanted placket
- Open sleeve
- Side vents
- Taped back neck
- Spare button

#### Fabric 100% Cotton Weight 210g/m<sup>2</sup>

| SIZE | S     | М  | L  | XL | 2XL   |  |  |
|------|-------|----|----|----|-------|--|--|
|      | 36-38 | 40 | 42 | 44 | 46-48 |  |  |