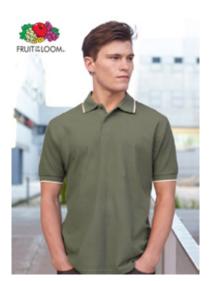

#### Mens Tipped Short Sleeved Polo:

- Adult 100% combed ringspun Cotton, tipped pique polo
- Single stripe tipping to collar and cuffs
- Narrow two buttoned fused placket with self-coloured buttons with sewn in spare Taped neckline and reinforced shoulder
- Taped necklin seams
- Fashionable side vents
- Rib flat knit collar and cuffs

### Fabric 100% combed ringspun Cotton Weight 170-180g/m<sup>2</sup>

| SIZE | S     | М     | L     | XL    | 2XL   |  |  |
|------|-------|-------|-------|-------|-------|--|--|
|      | 35-37 | 38-40 | 41-43 | 44-46 | 47-49 |  |  |