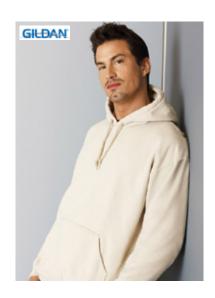

#### **Hooded Sweatshirt:**

- Air jet spun yarn for softer feel and no pill
- Double-lined hood with matching drawstring
- Twin needle stitching
- Pouch pocket
- Set-in sleeves
- 1 x 1 athletic rib with spandex
- Quarter-turned to eliminate centre crease
- Available in exactly the same colours as the popular 18000
- 30 colours available

Fabric 50% Cotton 50% Polyester Preshrunk Weight 255-270g/m<sup>2</sup>

| SIZE | S     | М     | L     | XL    | 2XL   |  |  |
|------|-------|-------|-------|-------|-------|--|--|
|      | 34-36 | 38-40 | 42-44 | 46-48 | 50-52 |  |  |