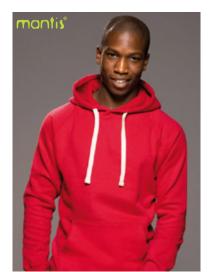

#### **Superstar Hoodie:**

- Peach finished and inside brushed heavy fleece for super soft feel
- Long elasticated 2 x 2 ribbed cuffs and hem
- Ragian sleeves
- Kangaroo pockets
- Waffle-lined two piece hood for perfect hood shape
- Decorative flatlock stitch at seams and pocket
- Double taping at neck for neat finish and contemporary look
- Flat chunky cotton drawcords in contrast off white colour
- Garment wash for super soft feel
- Tear-off size label at back of neck

| SIZE | S     | М     | L     | XL    | 2XL |  |  |
|------|-------|-------|-------|-------|-----|--|--|
|      | 36-38 | 39-41 | 42-44 | 45-47 | 49  |  |  |