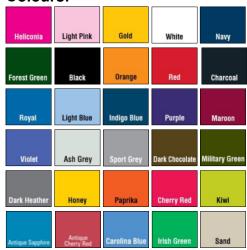

# **Printed & Embroidered Hooded Sweatshirts**

There are many more types and styles of garments so if you dont see what you are looking for please call us.



#### **Hooded Sweatshirt:**

- Air jet spun yarn for softer feel and no pill
- Double-lined hood with matching drawstring
- Twin needle stitching
- Pouch pocket
- Set-in sleeves
- 1 x 1 athletic rib with spandex
- Quarter-turned to eliminate centre crease
- Available in exactly the same colours as the popular 18000
- 30 colours available

Fabric 50% Cotton 50% Polyester Preshrunk Weight 255-270g/m<sup>2</sup>

| SIZE | S     | М     | L     | XL    | 2XL   |  |  |
|------|-------|-------|-------|-------|-------|--|--|
|      | 34-36 | 38-40 | 42-44 | 46-48 | 50-52 |  |  |

## Colours:





#### **Superstar Hoodie:**

- Peach finished and inside brushed heavy fleece for super soft feel
- Long elasticated 2 x 2 ribbed cuffs and hem
- Ragian sleeves
- Kangaroo pockets
- Waffle-lined two piece hood for perfect hood shape
- Decorative flatlock stitch at seams and pocket
- Double taping at neck for neat finish and contemporary look
- Flat chunky cotton drawcords in contrast off white colour
- Garment wash for super soft feel
- Tear-off size label at back of neck

| SIZE | S     | М     | L     | XL    | 2XL |  |  |
|------|-------|-------|-------|-------|-----|--|--|
|      | 36-38 | 39-41 | 42-44 | 45-47 | 49  |  |  |

### Colours:

| Oolou      | 13.         |               |                         |          |
|------------|-------------|---------------|-------------------