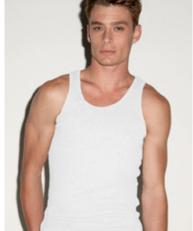

# Canvas Rib Tank Top:

- Self-fabric binding around neckline and armholes
- Slim fit

# Colours:

Fabric 100% combed ring-spun Cotton Weight 195g/m<sup>2</sup>

| SIZE | S  | М  | L  | XL | 2XL |  |
|------|----|----|----|----|-----|--|
|      | 28 | 30 | 32 | 34 | 36  |  |

- Neckline with bound 1 x 1 rib with Lycra® in contrast colour
- Produced using Belcoro® yarn for a softer feel and cleaner printing process
- Fine knit gauge for enhanced printability