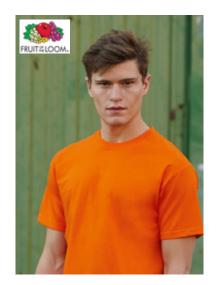

### **Short sleeved T-Shirt:**

- Short sleeve crew neck T-Shirt
- Twin needle stitching detail on neck, sleeves and hem
- Cotton/Lycra® rib crew neck with taped neckline for added comfort
- Produced using Belcoro® yarn for a softer feel and cleaner printing process
- Fine knit gauge for enhanced printability
- Also available in ladies sizes, code 61046 and Children's sizes, code 61033

Fabric 100% Cotton\*, Belcoro® yarn Weight 160-165g/m<sup>2</sup>

| SIZE | S     | М     | L     | XL    | 2XL   | 3XL   |
|------|-------|-------|-------|-------|-------|-------|
|      | 35-37 | 38-40 | 41-43 | 44-46 | 47-49 | 50-52 |