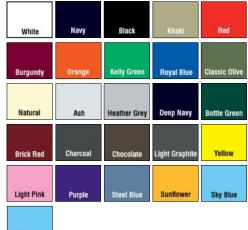

# Colours:

# Colours:

| White      | White | White     | White | Brick Red |
|------------|-------|-----------|-------|-----------|
| Royal Blue | Black | Deep Navy | Red   | Deep Navy |

Fabric 100% Cotton\*, Belcoro® yarn Weight 160-165g/m<sup>2</sup>