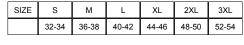

| SIZE | S     | М     | L     | XL    | 2XL   | 3XL   |
|------|-------|-------|-------|-------|-------|-------|
|      | 32-34 | 36-38 | 40-42 | 44-46 | 48-50 | 52-54 |