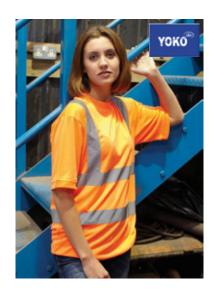

## **Short Sleeved Hi-Vis T-Shirt:**

- Conforms to EN471 Class 2
- Hi-Vis Orange conforms to GO/RT3279
- Made of soft-feel peach-finish jersey polyester fabric
- Two 5cm width reflective tapes around the body and one over each shoulder
- Rib-knitted matching-colour collar & cuffs