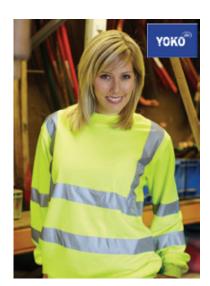

## Long Sleeved Hi-Vis Sweatshirt:

- Conforms to EN471 Class 3
- Two 5cm width reflective tapes around body, and arms and one over each shoulder
- Taped back neck for extra comfort
- Drop shoulder & crew neck style
- · Ribbed neck, cuffs and waistband
- Twin needle stitching throughout