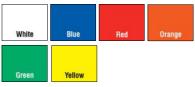

e looking for please call us.



# Safety Helmet :

- ABS safety helmet
- Innovative baseball cap shape to improve vertical vision
- Tested for front back wearing to reduce encumbrance
- Textile harness: 3 textile straps with 8 fixing points
- Foam sweat band
- Innovative button adjustment "Colour to colour" for head sizes 53-63cm
- 2 possible positions of the headband (top/ low) for added comfort
- Electrical insulation
- Suitability: Construction, Civil engineering, Industry, Automobile, Food Processing and Aviation

### **Hard Hat:**



- UV-resistant high density polyethylene (HDPE) safety helmet
- Low density (LDPE) polyethylene harness with 8 fixing points
- Sweat band
- Manual adjustment: head sizes 54-62cm
- EN397
- Suitability: Industrial, Maintenance, agriculture

#### Colours:



#### **Colours:**





# Ear Defenders:

- Folding headband
- · High level hearing protection
- SNR 30db
- Approved to CE EN352-1
- POM Headband, HIPS cup and soft PVC cushions
- Supplied in retail packaging

### Colours: