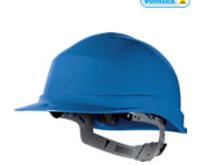

### **Hard Hat:**

- UV-resistant high density polyethylene (HDPE) safety helmet
- Low density (LDPE) polyethylene harness with 8 fixing points
- Sweat band
- Manual adjustment: head sizes 54-62cm
- EN397
- Suitability: Industrial, Maintenance, agriculture