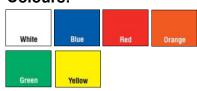

call us.



# Safety Helmet :

- ABS safety helmet
- Innovative baseball cap shape to improve vertical vision
- Tested for front back wearing to reduce encumbrance
- Textile harness: 3 textile straps with 8 fixing points
- Foam sweat band
- Innovative button adjustment "Colour to colour" for head sizes 53-63cm
- 2 possible positions of the headband (top/ low) for added comfort
- Electrical insulation
- Suitability: Construction, Civil engineering, Industry, Automobile, Food Processing and Aviation

### **Hard Hat:**



- UV-resistant high density polyethylene (HDPE) safety helmet
- Low density (LDPE) polyethylene harness with 8 fixing points
- Sweat band
- Manual adjustment: head sizes 54-62cm
- EN397
- Suitability: Industrial, Maintenance, agriculture

#### Colours:



#### **Colours:**





# Ear Defenders:

- Folding headband
- · High level hearing protection
- SNR 30db
- Approved to CE EN352-1
- POM Headband, HIPS cup and soft PVC cushions
- Supplied in retail packaging

### Colours: