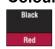

8 fixing points
- Foam sweat band
- Innovative button adjustment "Colour to colour" for head sizes 53-63cm
- 2 possible positions of the headband (top/ low) for added comfort
- Electrical insulation
- Suitability: Construction, Civil engineering, Industry, Automobile, Food Processing and Aviation

### **Hard Hat:**



- UV-resistant high density polyethylene (HDPE) safety helmet
- Low density (LDPE) polyethylene harness with 8 fixing points
- Sweat band
- Manual adjustment: head sizes 54-62cm
- EN397
- Suitability: Industrial, Maintenance, agriculture

#### Colours:



#### **Colours:**





# Ear Defenders:

- Folding headband
- · High level hearing protection
- SNR 30db
- Approved to CE EN352-1
- POM Headband, HIPS cup and soft PVC cushions
- Supplied in retail packaging

### Colours: