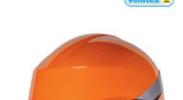

# Safety Helmet :

- ABS safety helmet
- Innovative baseball cap shape to improve vertical vision
- Tested for front back wearing to reduce encumbrance
- Textile harness: 3 textile straps with 8 fixing points
- Foam sweat band
- Innovative button adjustment "Colour to colour" for head sizes 53-63cm
- 2 possible positions of the headband (top/ low) for added comfort
- Electrical insulation
- Suitability: Construction, Civil engineering, Industry, Automobile, Food Processing and Aviation