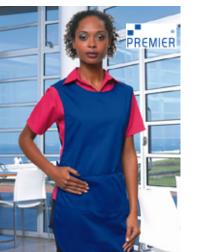

#### Long Pocket Tabard:

- Large patch pocket with colour matched bias trim edges
- Side tabs with adjustable stud fasten closures
- Domestic wash 60 C
- To fit chest: 32/34 36/38 40/42 44/46
- To fit leg length: Length 78 cm

Fabric Hardwearing 65% Polyester, 35% Cotton twill