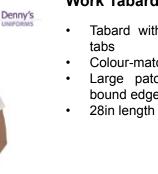

#### Work Tabard:

- Tabard with adjustable, stud-fastened side tabs
- Colour-matched bound edges
- Large patch pocket with colour-matched bound edges

Fabric 65% Polyester, 35% Cotton Weight 245g/m<sup>2</sup>