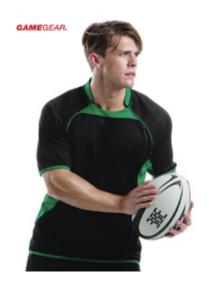

## Team Rugby Shirt:

- Match play standard
- Contrast self fabric fused stand-up collar
- Contrast panel on body
- Contrast binding around cuffs and hem
- Contrast piping down raglans
- Straight front hem
- Curved back hem
- Gamegear® Cooltex® label printed on the inside back neck
- Dry wicking fabric keeps you cool and comfortable
- Woven Cooltex® label on outer

| SIZE  | XXS   | XS    | S     | М  | L  | XL | XXL   | 3XL   |
|-------|-------|-------|-------|----|----|----|-------|-------|
| Waist | 28-30 | 32-34 | 36-38 | 40 | 42 | 44 | 46-48 | 50-52 |

Fabric 100% Polyester with moisture management Weight 270g/m<sup>2</sup>