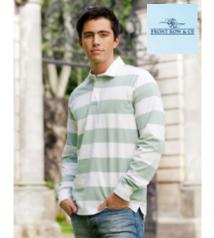

# Striped Rugby Shirt:

- Engineered full stripe rugby
- Slimmer fit
- Twin needle hems
- Side vents with contrast velvet trim
- Contrast trim n back neck
- Traditional rugby collar with cotton webbing

Colours: