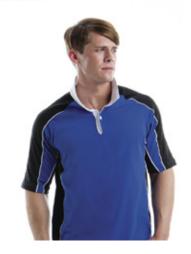

# **Continental Rugby Shirt:**

- 1 button placket with white rubber button
- Contrast centre sleeve panels with white
- Contrast underarm and side panels with white piping
- 100% Cotton twill collar
- Side vents

Weight 280gsm

| SIZE | S     | М  | L  | XL | 2XL   | 3XL   |
|------|-------|----|----|----|-------|-------|
|      | 36-38 | 40 | 42 | 44 | 46-48 | 50-52 |

### Fabric 100% Cotton Twill collar